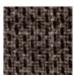

## The sensitive light chair

Side chair  $W45 \times D52 \times H78 \times SH45 cm$ 

- BDTI-001 Beech – Snow white Fabric – Grey ¥132,000

- BDTI-002 Beech – Snow white Leather – Dark brown ¥143,000

- BDTI-003 Beech – Charcoal grey Fabric – Grey ¥132,000

- BDTI-004 Beech – Charcoal grey Leather – Dark brown ¥143,000

Chair with armrests  $W50\times D52\times H78\times SH45\times AH63~cm$ 

- BDTI-005 Beech – Snow white Fabric – Grey ¥154,000

- BDTI-006 Beech – Snow white Leather – Dark brown ¥165,000

- BDTI-007 Beech – Charcoal grey Fabric – Grey ¥154,000

- BDTI-008 Beech - Charcoal grey Leather - Dark brown ¥165,000

Beech Snow white

Beech Charcoal grey

Leather Dark brown

タイム アンド スタイル エディション JPY incl. tax 20221110