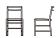

## The sensitive light chair

Side chair  $W45 \times D52 \times H78 \times SH45 cm$ 

- BDTI-001 Beech – Snow white Fabric – Grey ¥132,000

- BDTI-002 Beech – Snow white Leather – Dark brown ¥143,000

- BDTI-003 Beech – Charcoal grey Fabric – Grey ¥132,000

- BDTI-004 Beech – Charcoal grey Leather – Dark brown ¥143,000

Chair with armrests  $W50\times D52\times H78\times SH45\times AH63~cm$ 

- BDTI-005 Beech – Snow white Fabric – Grey ¥154,000

- BDTI-006 Beech – Snow white Leather – Dark brown ¥165,000