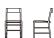

## The sensitive back chair

Side chair  $W45 \times D52 \times H78 \times SH45 cm$ 

- BDTI-011 Beech – Snow white Fabric – Grey ¥137,500

- BDTI-012 Beech – Snow white Leather – Dark brown ¥148,500

- BDTI-013 Beech - Charcoal grey Fabric - Grey ¥137,500

- BDTI-014 Beech – Charcoal grey Leather – Dark brown ¥148,500

Chair with armrests  $W50\times D52\times H78\times SH45\times AH63~cm$ 

- BDTI-015 Beech – Snow white Fabric – Grey ¥159,500

- BDTI-016 Beech – Snow white Leather – Dark brown ¥170,500

- BDTI-017 Beech - Charcoal grey Fabric - Grey ¥159,500

- BDTI-018 Beech – Charcoal grey Leather – Dark brown ¥170,500

Beech Snow white

Beech Charcoal grey

Leather Dark brown