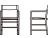

## The sensitive back chair

Side chair  $W45 \times D52 \times H78 \times SH45 cm$ 

- BDTI-011 Beech – Snow white Fabric – Grey ¥137,500

- BDTI-012 Beech – Snow white Leather – Dark brown ¥148,500

- BDTI-013 Beech - Charcoal grey Fabric - Grey ¥137,500

- BDTI-014 Beech – Charcoal grey Leather – Dark brown ¥148,500

Chair with armrests  $W50\times D52\times H78\times SH45\times AH63~cm$ 

- BDTI-015 Beech – Snow white Fabric – Grey ¥159,500

- BDTI-016 Beech – Snow white Leather – Dark brown ¥170,500

- BDTI-017 Beech - Charcoal grey Fabric - Grey ¥159,500

- BDTI-018 Beech – Charcoal grey Leather – Dark brown ¥170,500

Beech Snow white

Beech Charcoal grey

Leather Dark brown