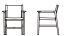

Chair with armrests  $W63\times D57\times H80\times SH45\times AH63~cm$ 

- BDTI-501 Oak – Snow white Tanned leather – Camel ¥275,000
- BDTI-502 Oak – Snow white Tanned leather – Dark brown ¥275,000
- BDTI-503 Oak – Charcoal grey Tanned leather – Camel ¥275,000
- BDTI-504 Oak – Charcoal grey Tanned leather – Dark brown ¥275,000