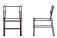

## Sunset

Stool W47  $\times$  D51  $\times$  H90  $\times$  SH65 cm

- BDTI-515 Oak – Snow white Tanned leather – Camel ¥264,000
- BDTI-516 Oak – Snow white Tanned leather – Dark brown ¥264,000
- BDTI-517 Oak – Charcoal grey Tanned leather – Camel ¥264,000
- BDTI-518 Oak – Charcoal grey Tanned leather – Dark brown ¥264,000